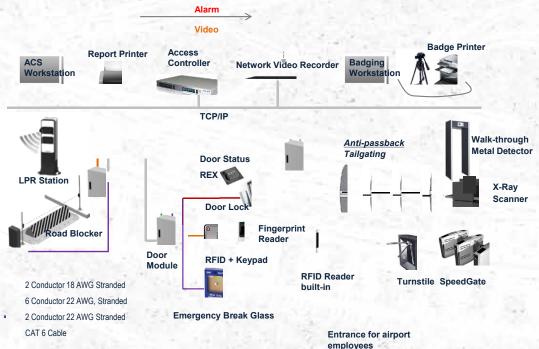

### **Access Control**

# A Feature Rich Applications like Photo ID, Perimeter Detection, CCTV interface, Elevator Control and Visitor Control

### Highlighted Features

- · Web Browser Interface or GUI
- · Operator Audit
- · Supervisor Controlled Access
- · Visitor Controlled Access
- · Long Access/Handicapped Access
- Two Person Minimum Occupancy Rule (TPMOR)
- · Automatic Database Synchronization
- Automatic Door Opening by Time or Supervisor
- · Automatic Card Expiration by Date
- · Regional Anti-Passback
- · Remotely Managed Access Control
- · Intelligent Elevator Control