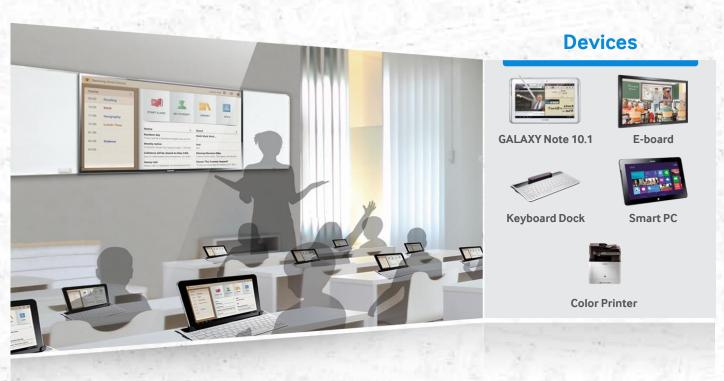

### **Instant Screen-Sharing**

Create a unique and interactive learning environment. A broad range of learning support materials can be shared in real time

### **Dynamic Interaction to Engage Students**

**Prompt Question & Answer** 

Enable the instant sharing of screen content from teachers' tablet and students' personal devices to e-Board

Smart School solution

### **Monitoring and Controlling**

Allow teachers to keep constant track of educational content on their students' screens

Allow students to write a question on their device which will then appear on their classmates' screens as well as on the e-Board