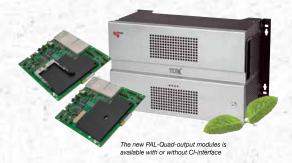

### Triax presents new components for the Triax TDX headend

# Conversion of PAL-programs and IPTV significantly simplifies configurations.

Triax will for the first time show a PAL-Quad-output module for the TDX headend which was launched by the company at the beginning of this year. With this module which is available with and without CI-interface up to four channels can be converted to PAL. As the TDX uses a pool technology based on multiplexing, the input and output modules operate independent of each other which allows a flexible composition of program packages. A firmware for IPTV which is also presented at ANGA Cable for the first time furthermore allows streaming of TV programs into a local IP network via an Ethernet interface in the headend.

As the system has a bandwidth of up to 1 Gbit/s and supports multicast, a maximum of approximat 80-100 TV-programs can be transmitted to one or more subscribers at the same time. A firmware version for unicast is under development.

The basic unit of the headend has room for up to six Quad-output modules which can process a total 24 channels (24 PAL-programs.) As the modules are adjacent channel compatible the entire frequency range from channel 02 to channel 69 as well as S02 to S41 can be used. The side wave distance is > 60 dB.