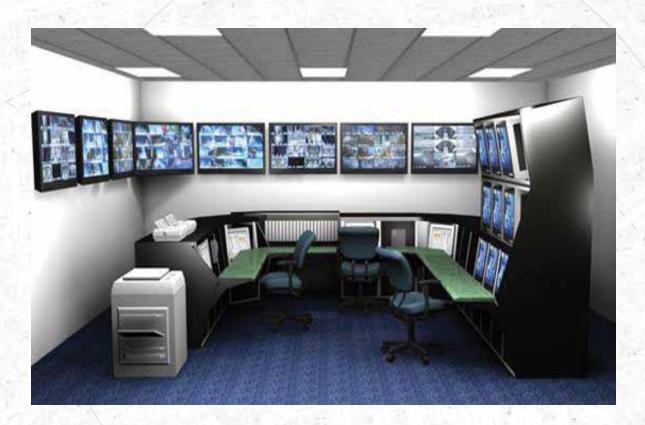

# CCTV: CLOSED CIRCUIT TELEVISION:

Within the high competition in the Saudi market; Blaather rise as one of the major companies in CCTV market, Blaather has took this place due to their wide range of products that came from the biggest Manufactures of CCTV products, under the supervised of their specialist staff that comes with solution for all of the fields covering (individual, commercial & government) Enterprises for the use of both surveillance & Security purpose, offering best quality, a competitive price & the best after sale services.