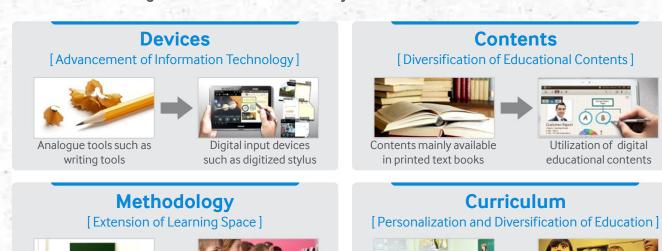

### **Changing Educational Invironment**

Off-line based

classroom teaching

Smart Education prepares students to become global leaders and international citizens in the advanced, knowledge based information society

Combination of

on & off-line teaching

Teachers and students can engage in dynamic interactions through flexible learning and real-time information sharing

Standardized and one-

directional curriculums

Interactive & individualized

curriculums