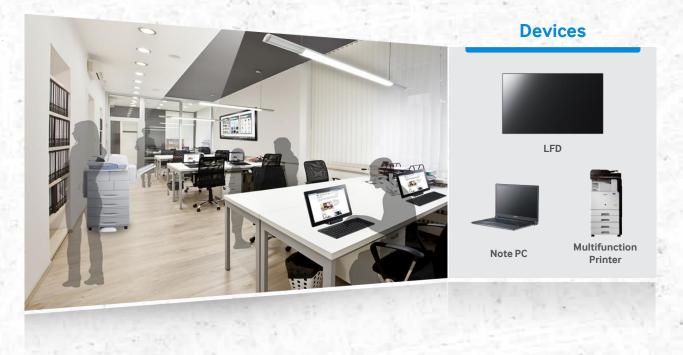

# Educational Solution

### **Changing Educational Invironment**

Off-line based

classroom teaching

Smart Education prepares students to become global leaders and international citizens in the advanced, knowledge based information society

Combination of

on & off-line teaching

Teachers and students can engage in dynamic interactions through flexible learning and real-time information sharing

Standardized and one-

directional curriculums

Interactive & individualized