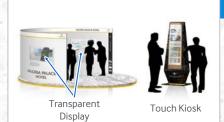

### **Devices / Solutions**

- •SUR 40
- •Transparent Display
- •Touch LFD
- •Magic Info

### **Devices / Solutions**

- •Transparent Display
- •Galaxy Tab
  •SUR 40
- •Magic Info