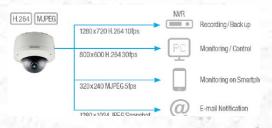

### **Intelligent Video Analytics**

Virtual fence, Abandoned/Left, Loitering, ANPR, Smart Search...

Smart Search: search past event in a certain ROI (date/time, event type)

### **Efficient System Failure Management**

Analyze the cause of failure and immediate response

Storage capacity and operation status monitoring

Remote health check of cameras and devices

All types of cameras with Full HD resolution, advanced WDR and various functions