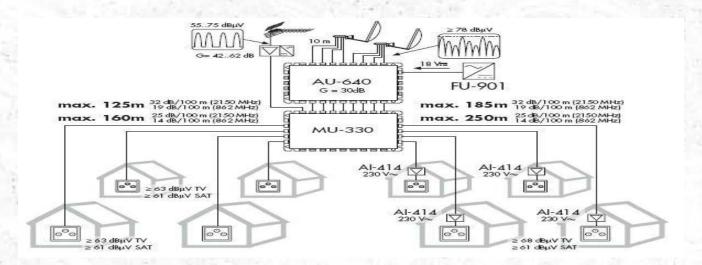

# TRIAX

50 years as a leading, international supplier of complete terrestrial and satellite systems for reception and distribution of TV and radio signals has taught us that flexibility is the key to long-term satisfaction of subscribers as well s network operators.

New needs arise, as new opportunities emerge in TV broadcasting and, for example, in interactive communication.

So, with modular designs, programmable components and plug-in options, almost all of Triax' products are designed to simplify continuous adaptation to changing needs.

Aerials | Dishes | Receivers | Headends | Multi switches | Amplifiers | Outlets | Home accessories | Fibre cabinets | Enclosures

### Triax presents new components for the Triax TDX headend

# Conversion of PAL-programs and IPTV significantly simplifies configurations.

Triax will for the first time show a PAL-Quad-output module for the TDX headend which was launched by the company at the beginning of this year. With this module which is available with and without CI-interface up to four channels can be converted to PAL. As the TDX uses a pool technology based on multiplexing, the input and output modules operate independent of each other which allows a flexible composition of program packages. A firmware for IPTV which is also presented at ANGA Cable for the first time furthermore allows streaming of TV programs into a local IP network via an Ethernet interface in the headend.

As the system has a bandwidth of up to 1 Gbit/s and supports multicast, a maximum of approximat 80-100 TV-programs can be transmitted to one or more subscribers at the same time. A firmware version for unicast is under development.

The basic unit of the headend has room for up to six Quad-output modules which can process a total 24 channels (24 PAL-programs.) As the modules are adjacent channel compatible the entire frequency range from channel 02 to channel 69 as well as S02 to S41 can be used. The side wave distance is > 60 dB.

The video-S/N-ratio is 58 dB. The output

level which is electronically adjustable from +3 to -17 dB is 103 dBµV. The transmission of the IPTV-programs takes place by means of the Single Protocol Transport Stream (SPTS), where each program has a freely selectable IP address.