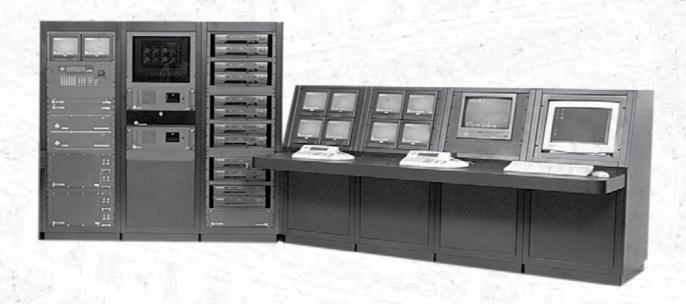

# CCTV: CLOSED CIRCUIT TELEVISION:

Within the high competition in the Saudi market; Blaather rise as one of the major companies in CCTV market, Blaather has took this place due to their wide range of products that came from the biggest Manufactures of CCTV products, under the supervised of their specialist staff that comes with solution for all of the fields covering (individual, commercial & government) Enterprises for the use of both surveillance & Security purpose, offering best quality, a competitive price & the best after sale services.

Dallmeier electronic is launching the DDF3000A family of products, the world's first minidome with Cam inPIX technology based on third generation DPS with Ultra Wide Dynamic Range (UWDR). The mini fixed dome cameras in this new range offer very high resolution of more than 500 TV lines combined with an ultra high dynamic range of up to 128 dB. Their light sensitivity of 0.5 lux supports the pro- duction of pictures with very high colour neutrality and great detail even in extremely low lighting. In addition, the aperture freedom provided by this technology enables detailed recognition even in the most extreme back-lit situtations. The cameras, lenses and housings in this new Dallmeier camera family have been fine-tuned to suit each other perfectly and to meet the highest picture quality standards. Combined in a (LAN/WAN) network with Dallmeier recorders, the PView operating and analysis software provides a multifunctional, user-friendly solution for control ling DDF3000A mini domes via the video cable (UTC - 'Up The Cable'). With this func-tionality, the German developed and pro- duced UWDR mini dome is the ideal system component for creating ambitious CCTV solutions.to monitor larger areas.