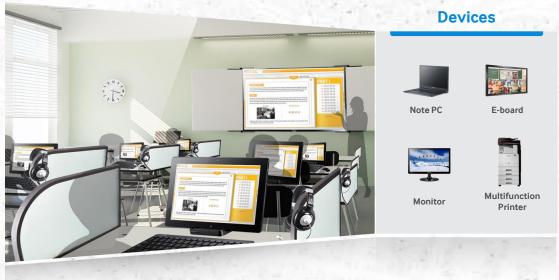

# Educational Solution

### **Changing Educational Invironment**

Off-line based

classroom teaching

Smart Education prepares students to become global leaders and international citizens in the advanced, knowledge based information society

Combination of

on & off-line teaching

Teachers and students can engage in dynamic interactions through flexible learning and real-time information sharing

Standardized and one-

directional curriculums

Interactive & individualized