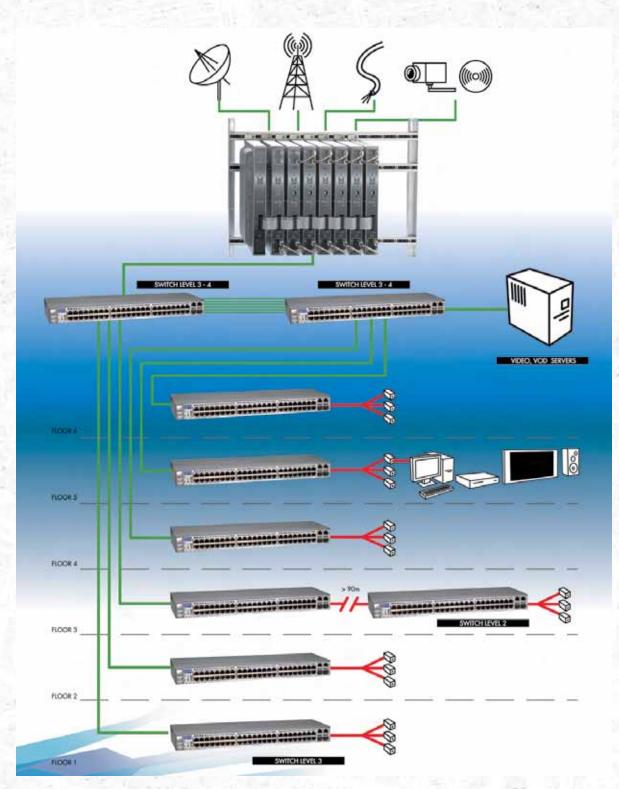

### High level system design

Connection of all subsystems and optimization of operational processes with integrated command and control platform

### **Command and Control**

Connection of all subsystems and optimization of operational processes with integrated command and control platform