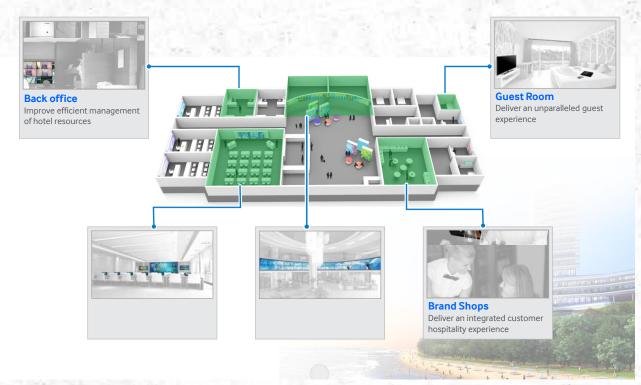

# Hospitality Solution

### **Smart Hospitality**

Emergence of new technologies is changing the way the hospitality industry delivers personalized, yet standard guest experiences

# **Devices** [ Advancement of Mobile Device ] Tech-enhanced smart Ordinary physical key