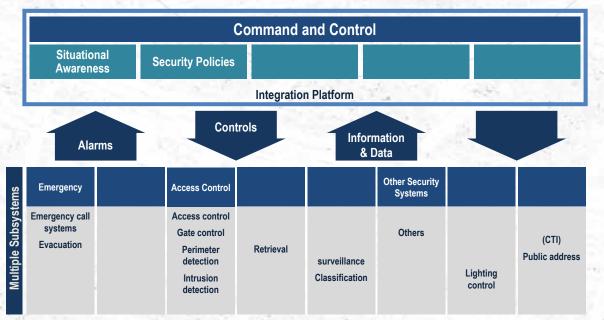

### High level system design

Connection of all subsystems and optimization of operational processes with integrated command and control platform

### **Command and Control**

Connection of all subsystems and optimization of operational processes with integrated command and control platform