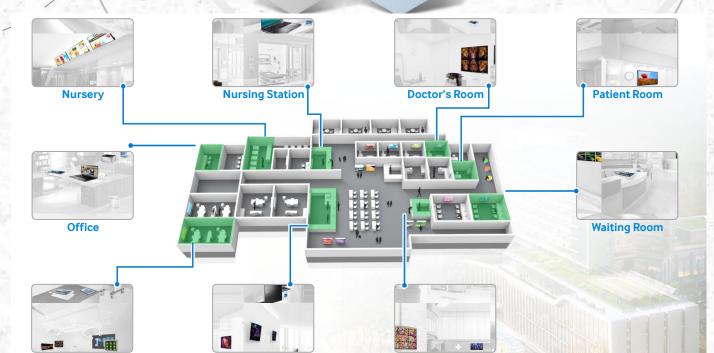

# Healthcare Solution

### **Smart Healthcare**

Marketplace forces require a new approach for the healthcare industry to adapt to new demands

### Globalization

Shift from local to national and global contexts

Increasing healthcare cost

Incidence and cost of chronic and reemerging infectious diseases

Operating/Exam Room

### Shortage of medical professionals

Shortage of resources, forcing greater workforce productivity and efficiengy

### Globalization

**Demographics** 

Consumers

Lobby

### Aging population

Changing demographics and lifestyles

### Demanding consumers

Empowered consumers expecting better value, quality and outcomes

### **New Technology**

New players with revolutionary technologies and treatments for health and care

Administration

Cost

**Technology** 