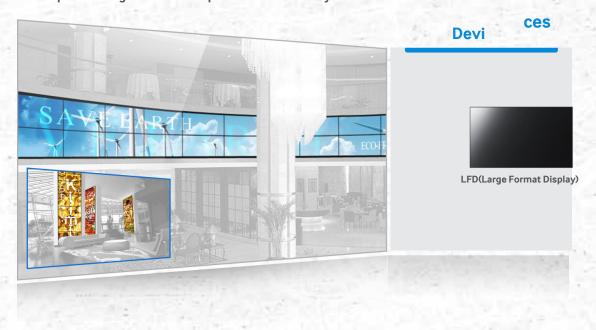

### **Smart Hospitality**

Interactive displays in the lobby provide access for guests to obtain more information about the hotel

### ▶ Interactive Display

### **Devices / Solutions**

- •SUR 40
- •Transparent Display
- •Touch LFD
- •Magic Info

### **Benefits**

- Reduced check-in time
- Enhance hotel's image and enable users to easily access useful information about the facility