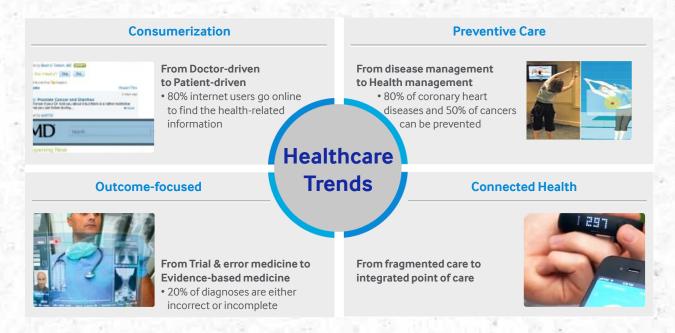

# Healthcare Solution

## **Smart Healthcare**

Technology and innovation promote smarter and patient-centered healthcare solutions

Smart Healthcare will create efficient, collaborative, and coordinated healthcare systems