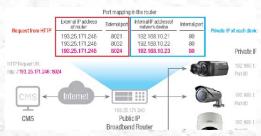

te
- · Regional Anti-Passback
- · Remotely Managed Access Control
- · Intelligent Elevator Control





### **Access Control**

### \* System Configuration





### Video Surveillance

### Highlighted Features

### **Intelligent Video Analytics**

Virtual fence, Abandoned/Left, Loitering, ANPR, Smart Search...















Smart Search: search past event in a certain ROI (date/time, event type)

### **Efficient System Failure Management**

Analyze the cause of failure and immediate response







Storage capacity and operation status monitoring

Remote health check of cameras and devices

All types of cameras with Full HD resolution, advanced WDR and various functions

### Advanced Wide Dynamic Range





# Simple Focus Camera Lens Lens PER Auto Mode



### uPnP (Auto Port Forwarding)



### **Dual Codec & Multiple Streaming**



# Educational Solution

### **Changing Educational Invironment**

Off-line based

classroom teaching

Smart Education prepares students to become global leaders and international citizens in the advanced, knowledge based information society



Combination of

on & off-line teaching

Teachers and students can engage in dynamic interactions through flexible learning and real-time information sharing

Standardized and one-

directional curriculums





Interactive & individualized

curriculums

# Educational Solution

### **Smart Education**

|