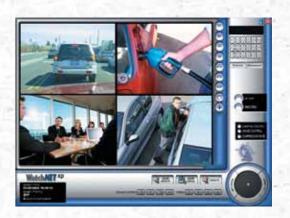

### WATCHNET IS A LEADING DESIGNER, MANUFACTURER, AND SUPPLIER OF QUALITY SURVEILLANCE QUIPMENTS.

Founded in 2000, we recognized need to provide a highly eveloped, competitively priced solution for digital video and management situations.

At Watchnet feel that our clients are ore then just customers, we believe that they are our Partners.

- Real-Time viewing on all channels with 2 audio
- Backup video and audio to CD, DVD or USB key for easy storage
- PTZ Control with various protocols and built-in RS232/485 port
- Smart hard disk management and auto format functions
- Support USB mouse and HDD
- DDNS & FTP Alarm Back-up
- Adjustable frame rate and graphic quality on each channel
- Adjustable color settings on each channel

# Hi Performance Embedded Digital Video Recorder