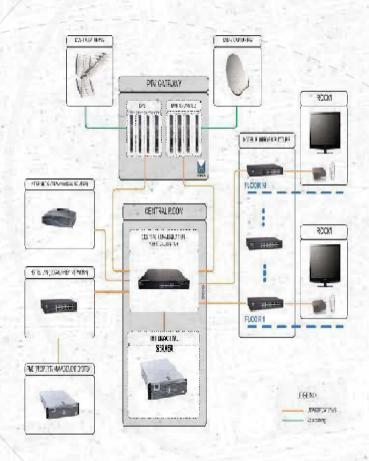

### High level system design

Connection of all subsystems and optimization of operational processes with integrated command and control platform

### **Command and Control**

Connection of all subsystems and optimization of operational processes with integrated command and control platform