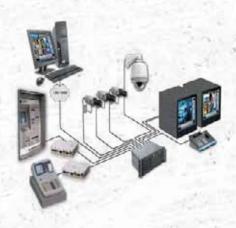

# CCTV: CLOSED CIRCUIT TELEVISION:

Within the high competition in the Saudi market; Blaather rise as one of the major companies in CCTV market, Blaather has took this place due to their wide range of products that came from the biggest Manufactures of CCTV products, under the supervised of their specialist staff that comes with solution for all of the fields covering (individual, commercial & government) Enterprises for the use of both surveillance & Security purpose, offering best quality, a competitive price & the best after sale services.